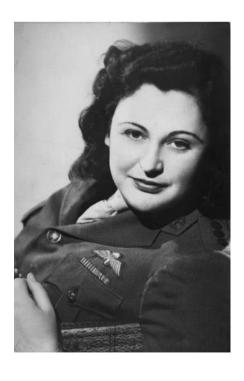

### **Nancy Wake**

The German secret police called Nancy the 'White Mouse' because they could never catch her!

You'll need a keen eye for this word search... Hidden in this puzzle are words about spy hunting, which is also known as 'counter-intelligence'. See if you can catch them!