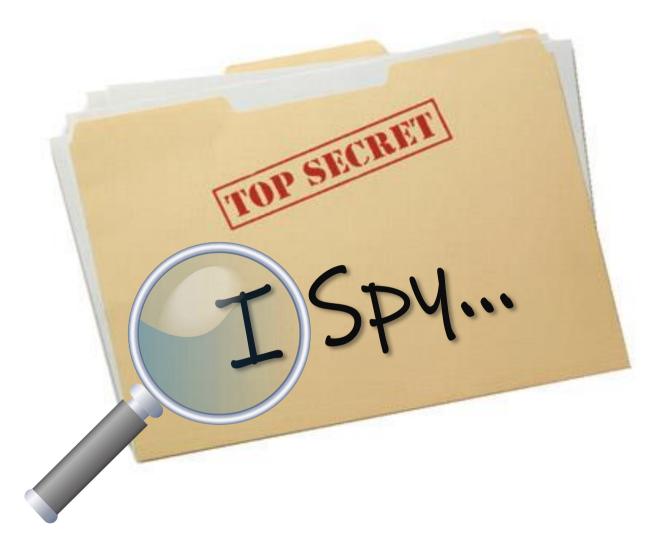

#### **Noor Inayat Khan**

Noor was the first female radio operator to be sent into occupied France to aid French resistance during the Second World War.