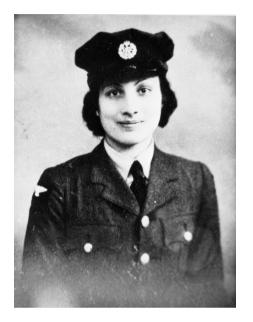

## **Sidney George Reilly**

Sidney was the inspiration for the character of James Bond in the novels written by Ian Fleming.