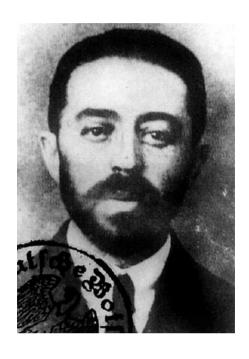

### **Airey Neave**

Airey escaped from Colditz, a high-security Nazi prison, by disguising himself as a German officer.